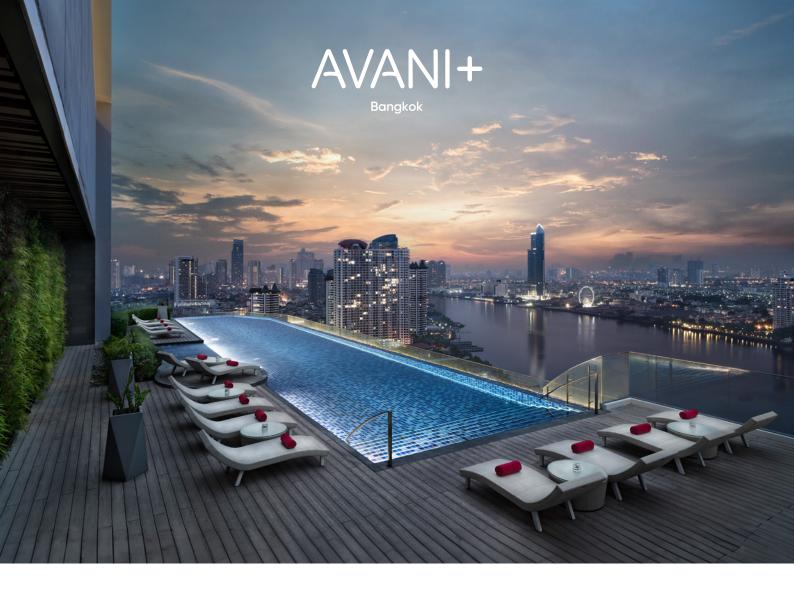

# ESSENTIAL COMFORTS, GREAT VIEWS AND EASY TRIPS.

Overlooking Bangkok's bustling Chao Phraya River, Avani+ Riverside Bangkok Hotel is perfectly situated to get away from the hustle and bustle of the city, to grab a bite, see the sights or head to a meeting. Shuttle boat services to the BTS skytrain at the Saphan Taksin boat pier makes connecting to the city's major commercial, shopping and entertainment districts a breeze, but if you prefer to stick close, Riverside Plaza has myriad shops and entertainment outlets to keep you occupied.