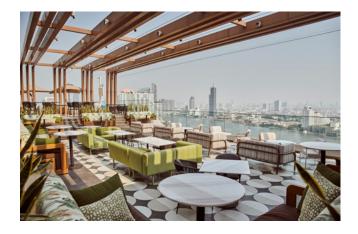

# SEEN RESTAURANT & BAR BANGKOK

See and be seen at this soaring Bangkok rooftop bar and restaurant, overlooking the skyline and the river below. Dine on fresh flavours from around the world at SEEN, on the indoor-outdoor 26<sup>th</sup> floor.